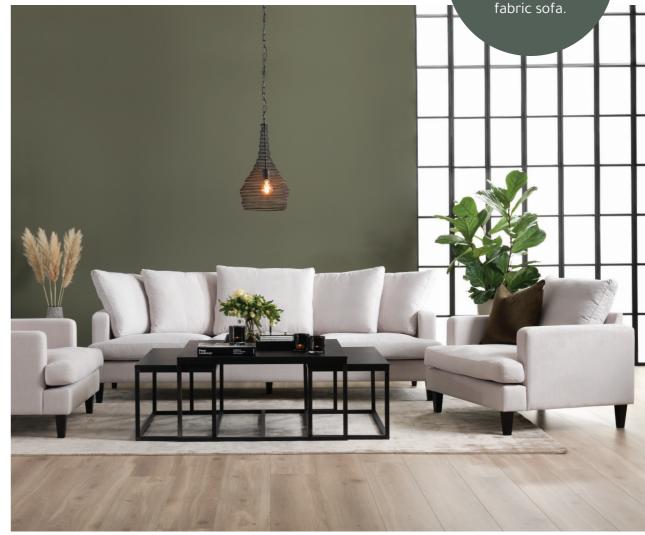

London DEEP with loose back cushions with T-cushion, J arm and black legs

#### **Corner moduls**

London **DEEP** with T-cushion and black legs

London **LOW** with J arm and black legs

London **HIGH** with J arm and black legs