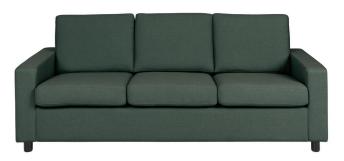

# LONDON 3 different types

Create your own personal style on you sofa. For your home, the guest room, a smaller room or a large living room? The possibilities are many with our London modules.

London **DEEP** 

London **HIGH** 

London **LOW** 

4 london

#### **Corner moduls**

London **DEEP** with T-cushion and black legs

London **LOW** with J arm and black legs

London **HIGH** with J arm and black legs