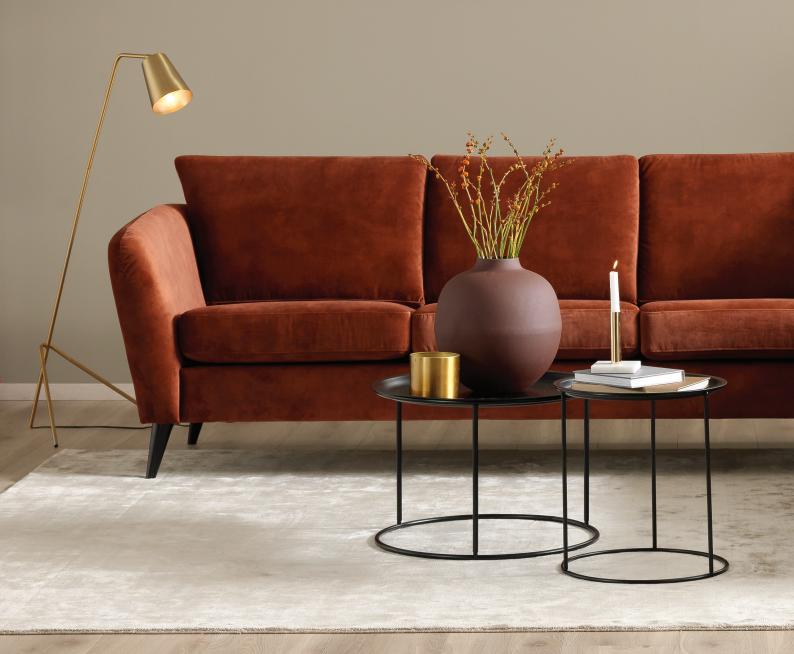

## LONDON

Design your own modular sofa

troels



**2** \_\_\_\_\_ London

# LONDON 3 different types

Create your own personal style on you sofa. For your home, the guest room, a smaller room or a large living room? The possibilities are many with our London modules.



London **DEEP** 



London **HIGH** 



London **LOW** 



4 london

## Many different types of arms and legs

#### **LONDON LOW**



#### **Choose your wooden legs in 7 oak variations:**



#### LONDON HIGH AND DEEP



#### **Choose your wooden legs in 7 oak variations:**



### The perfect comfort ...

#### CHOOSE THE COMFORT OF THE SEAT CUSHION:



Foam

30 kg



Comfort



**45 kg** Waterlilly

You can choose between these 3 types of comfort for whatever your need is!

#### **CHOOSE THE COMFORT OF THE BACK CUSHION:**







Down in top

Latex / Silicone\*

Latex / S