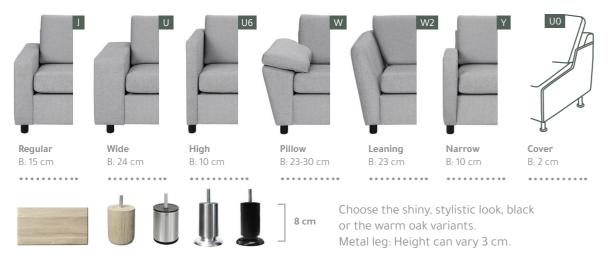

## Many different types of arms and legs

#### **LONDON LOW**

#### LONDON HIGH AND DEEP