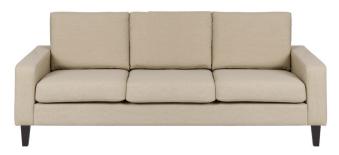

arm and black legs

## **Deep:** moduls

#### 1 and 2 seater moduls



1 seater 78 x 98 cm







65 x 98 cm

126 x 98 cm



154 x 98 cm

#### 3 seater moduls



3 seater, 2 cushions



189 x 98 cm

#### **Resting moduls**



Relax, R/L •••••



Divan, wide •••••



•••••

#### Puff





Puff 64 x 64 cm

125 x 56 cm

#### **Corner moduls**



102 x 102 cm

## High and Low: moduls

#### 1 and 2 seater moduls









#### 3 seater moduls and sofa beds



3 seater, 2 cushions







Sofa bed 156 x 88 / 134 x 185 cm 

Only available for London Low

#### **Resting moduls**













Chaise with motor 148 x 65 cm 

Only available for London Low

#### Puff









#### **Corner moduls**















London **DEEP** with T-cushion and black legs



London **LOW** with J arm and black legs



London **HIGH** with J arm and black legs