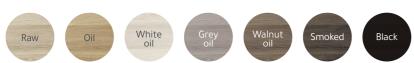

## LONDON

Design your own modular sofa

troels



**2** \_\_\_\_\_ London

# LONDON 3 different types

Create your own personal style on you sofa. For your home, the guest room, a smaller room or a large living room? The possibilities are many with our London modules.



London **DEEP** 



London **HIGH** 



London **LOW** 



4 london

## Many different types of arms and legs

#### **LONDON LOW**



#### **Choose your wooden legs in 7 oak variations:**



#### LONDON HIGH AND DEEP



#### **Choose your wooden legs in 7 oak variations:**



### The perfect comfort ...

#### CHOOSE THE COMFORT OF THE SEAT CUSHION:



Foam

30 kg



Comfort



**45 kg** Waterlilly

You can choose between these 3 types of comfort for whatever your need is!

#### **CHOOSE THE COMFORT OF THE BACK CUSHION:**







Down in top

Latex / Silicone\*

Latex / Silicone\*
Always standard when choosing a leather sofa

Flexibility!
You always get
reversible cushions
in your London



London DEEP with loose back cushions with T-cushion, J arm and black legs

## **Deep:** moduls

#### 1 and 2 seater moduls



1 seater 78 x 98 cm







65 x 98 cm

126 x 98 cm



154 x 98 cm

#### 3 seater moduls



3 seater, 2 cushions



189 x 98 cm

#### **Resting moduls**



Relax, R/L