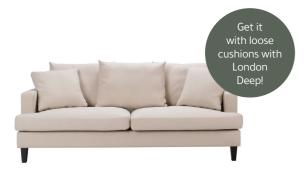

# LONDON 3 different types

Create your own personal style on you sofa. For your home, the guest room, a smaller room or a large living room? The possibilities are many with our London modules.

London **DEEP** 

London **HIGH** 

London **LOW** 

4 london