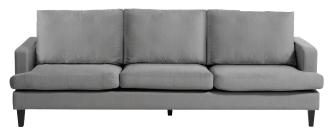

# LONDON 3 different types

Create your own personal style on you sofa. For your home, the guest room, a smaller room or a large living room? The possibilities are many with our London modules.

London **DEEP** 

London **HIGH** 

London **LOW** 

4 london

#### LONDON HIGH AND DEEP