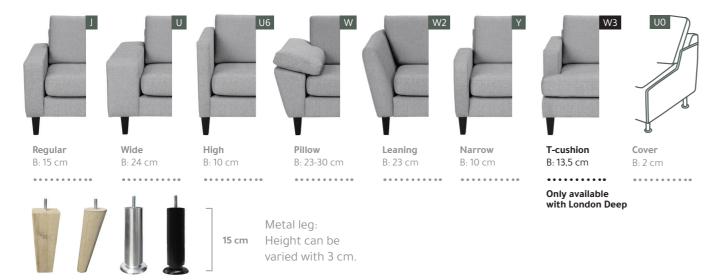

## Many different types of arms and legs

#### LONDON HIGH AND DEEP

#### **Choose your wooden legs in 7 oak variations:**